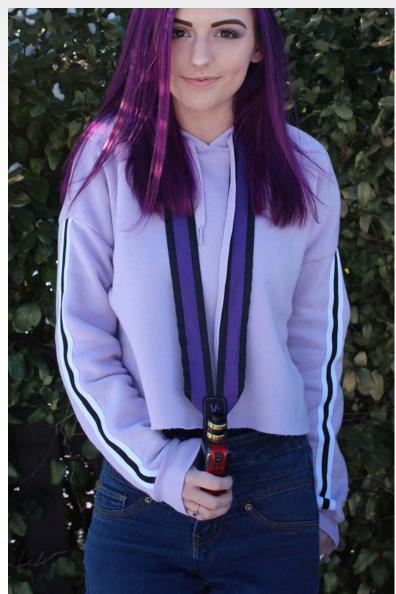

### **MODster**<sup>TM</sup>

#### Cross-Body/Shoulder Sling

Worn cross-body, weight distribution allows the largest and heaviest mods on the market to be held comfortably on your shoulders.

Wide fabric webbing provides hours of comfort while letting you vape on the go.

The MODster<sup>™</sup> is an excellent fit for all large 18650 and 26650 and Box Mods. Whether, BOX, Cylindrical, triangle or any geometric shape, your device will be held comfortably and securely by the your VapeSling® MODster<sup>™</sup>.