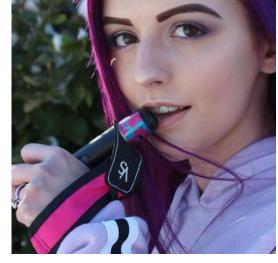

## HandSlings

Both HandSling types, were developed to accommodate users with a secure method of hand carry.

RingSling<sup>TM</sup>Loop the sling into back fingers, then wrap the cradle/mod section over pointing finger.

Your Mod will be comfortably cradled in your hand, in full display,

always ready to vape.