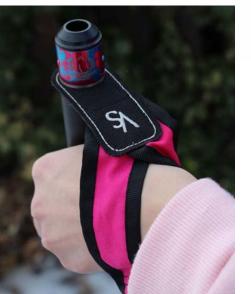

## HandSlings

Both HandSling types, were developed to accommodate users with a secure method of hand carry.

RingSling<sup>TM</sup>Loop the sling into back fingers, then wrap the cradle/mod section over pointing finger.

Your Mod will be comfortably cradled in your hand, in full display,

always ready to vape.