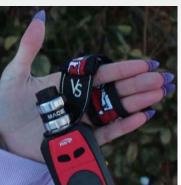

## HandSlings

Both HandSling types, were developed to accommodate users with a secure method of hand carry.

RingSling<sup>TM</sup>Loop the sling into back fingers, then wrap the cradle/mod section over pointing finger.

Your Mod will be comfortably cradled in your hand, in full display,

always ready to vape.

 $\frac{HandCheck^{TM}}{\text{Hand goes thru, from above the sling,}} \\$  directly behind the cradle/mod section.