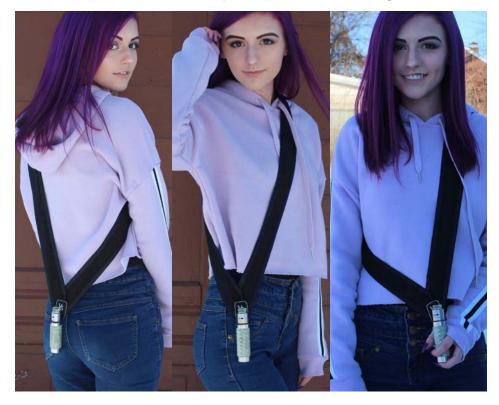

### **MODster**<sup>TM</sup>

#### Cross-Body/Shoulder Sling

Worn cross-body, weight distribution allows the largest and heaviest mods on the market to be held comfortably on your shoulders.

Wide fabric webbing provides hours of comfort while letting you vape on the go.

The MODster<sup>™</sup> is an excellent fit for all large 18650 and 26650 and Box Mods. Whether, BOX, Cylindrical, triangle or any geometric shape, your device will be held comfortably and securely by the your VapeSling® MODster<sup>™</sup>.

Photography: tylervapes98@gmail.com On IG: @\_tylervapes\_ Model: kayleevapes@gmail.com On IG: @kayleevapes

© 2018 VapeSling® | All Rights Reserved VapeSling.com