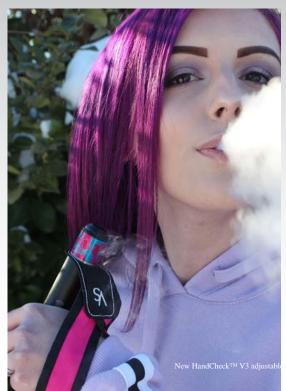

## HandSlings

Both HandSling types, were developed to accommodate users with a secure method of hand carry.

RingSling<sup>TM</sup>Loop the sling into back fingers, then wrap the cradle/mod section over pointing finger.

Your Mod will be comfortably cradled in your hand, in full display,

always ready to vape.

 $\frac{HandCheck^{TM}}{\text{Hand goes thru, from above the sling,}} \\$  directly behind the cradle/mod section.

Your Mod will be comfortably cradled in your hand, in full display,

always ready to vape.