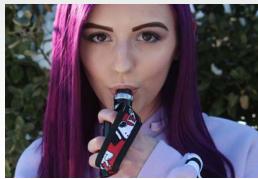

## HandSlings

Both HandSling types, were developed to accommodate users with a secure method of hand carry.

RingSling<sup>TM</sup>Loop the sling into back fingers, then wrap the cradle/mod section over pointing finger.

Your Mod will be comfortably cradled in your hand, in full display,

always ready to vape.

 $\frac{HandCheck^{TM}}{\text{Hand goes thru, from above the sling,}} \\$  directly behind the cradle/mod section.