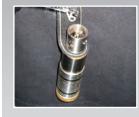

## VapeSling® V3.0 Webbed Slings

Featuring: Fabric webbing, Reinforced edges and vivid colors

**Drip** 

**Drip Shield** 

Carry.Vape.Move

**Drive** 

**Maintain** 

with a secure method of hand carry or HandCheck.

Your Mod will be comfortably cradled in your hand, in full display and always ready to vape.