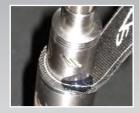

## VapeSling® V3.0 Webbed Slings

Featuring: Fabric webbing, Reinforced edges and vivid colors

**Drip** 

**Drip Shield** 

Carry.Vape.Move

**Drive** 

**Maintain** 

with a secure method of hand carry or HandCheck.

Your Mod will be comfortably cradled in your hand, in full display and always ready to vape.