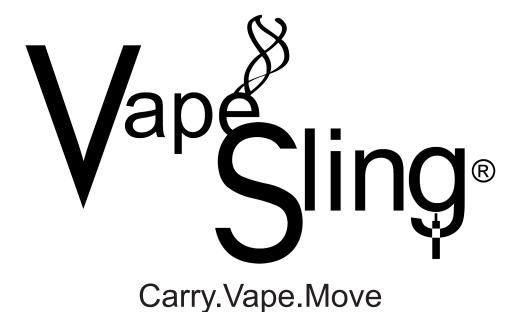

## VapeSling® V3.0 Webbed Slings

Featuring: Fabric webbing, Reinforced edges and vivid colors

**Drip** 

**Drip Shield** 

Carry.Vape.Move

**Drive** 

**Maintain** 

with a secure method of hand carry or HandCheck.

Your Mod will be comfortably cradled in your hand, in full display and always ready to vape.