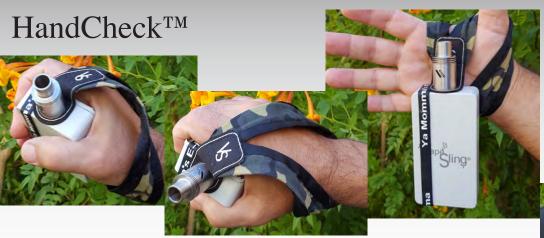

## VapeSling® V3.0 Webbed Slings

Featuring: Fabric webbing, Reinforced edges and vivid colors

**Drip** 

**Drip Shield** 

Carry.Vape.Move

**Drive** 

**Maintain** 

with a secure method of hand carry or HandCheck.

Your Mod will be comfortably cradled in your hand, in full display and always ready to vape.