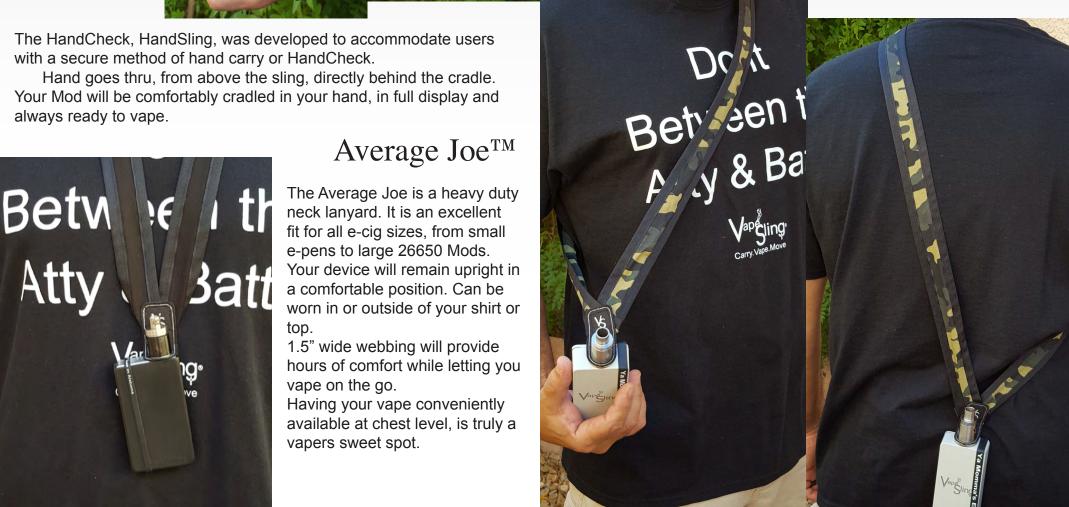

## MODster<sup>TM</sup> Cross-Body/Shoulder Sling

The MODster is a heavy duty cross-body sling.

Worn cross-body, this sling allows the user to hold the largest and heaviest mods on the market. 1.5" wide webbing provides hours of comfort while letting you vape on the go. The MODster is an excellent fit for all large 18650 and 26650 and Box Mods. Whether, BOX, Cylindrical, triangle or any geometric shape, your device will be held comfortably and securely by the your VapeSling® MODster.